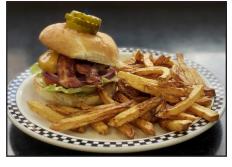

## **Bacon Cheese Burger\*** \$14.00

100% beef burger\* topped with bacon, cheddar, lettuce, tomato, purple onion, pickles and house made sriracha mayo.