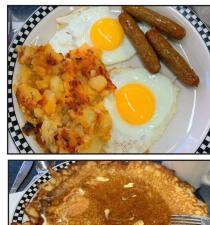

## =P&G'S HOMEMADE HASH & EGGS======

\$12.00

Served with two eggs\* and your choice of toast or tortillas.

**Corned Beef Hash & Eggs\*** Lyonnaise potatoes with corned beef.

\$12.00 Chorizo Hash & Eggs\* Lyonnaise potatoes with chorizo sausage and fresh jalapeño, topped with melted cheddar and sour cream.

## EGGS\* & OMELETS=

Served with toast and your choice of our famous Lyonnaise potatoes, fresh cut French fries, or tomato slices.

| 2 Eggs*<br>2 Eggs* & Meat<br>Your choice of ham, bacon, sausage or tu | \$9.00<br>\$11.00 | Tex Mex Omelet<br>Chorizo sausage, cheddar cheese and salsa,<br>with guacamole and sour cream | <b>\$12.00</b><br>topped |
|-----------------------------------------------------------------------|-------------------|-----------------------------------------------------------------------------------------------|--------------------------|
| Greek Omelet<br>Spinach, feta, Greek olives, red onion ar             | \$12.00           | Bacon & Cheese Omelet<br>American, Cheddar, Swiss, or Pepper Jack                             | \$11.00                  |
| Spinach & Feta Omelet                                                 | \$11.00           | Ham & Cheese Omelet<br>American, Cheddar, Swiss, or Pepper Jack                               | \$11.00                  |
| Veggie Omelet<br>Tomato, onion and green pepper                       | \$11.00           | Mushroom & Cheese Omelet<br>American, Cheddar, Swiss, or Pepper Jack                          | \$11.00                  |
| Western Omelet<br>Ham, green pepper and onion                         | \$11.00           | <b>Cheese Omelet</b><br>American, Cheddar, Swiss, or Pepper Jack                              | \$10.00                  |

## =P&G'S FAMOUS HOTCAKES=

\$9.00

\$12.00

# Pamela's Hotcakes (3)

Pamela's Hotcakes & Meat Three hotcakes with your choice of ham, bacon, sausage or turkey sausage.

The Big Lincoln

Pamela's Short Stack (2)

sausage or turkey sausage.

Pamela's Short Stack & Meat