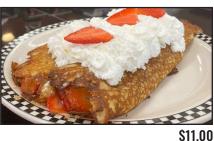

## =FRENCH TOAST & WAFFLES ===

|        | French Toast                                                                        | \$9.00         |
|--------|-------------------------------------------------------------------------------------|----------------|
| A BARA | French Toast & Meat<br>Your choice of ham, bacon, sausage or turkey sausage.        | \$12.00        |
|        | Croissant French Toast<br>Croissant soaked in cinnamon-vanilla egg batter, topped w | <b>\$11.00</b> |
| A      | sugar, caramel sauce and walnuts.                                                   |                |
|        | 00.00                                                                               |                |