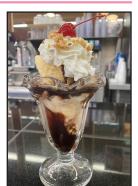

# =ICE CREAM= Lincoln's Classic Banana Split

Three scoops of ice cream (chocolate and vanilla) sitting on a sliced banana. Topped with chocolate syrup, fresh strawberries and caramel sauce, finished off with whipped cream, peanuts and a cherry.

## Tin Roof Sundae

Two scoops of vanilla ice cream with chocolate syrup, and roasted salted peanuts. Topped with whipped cream and a cherry.

## Ice Cream Sundae

Two scoops of ice cream with your choice of chocolate, fresh strawberries, or caramel sauce. Topped with whipped cream and a cherry.

LINCOLN'S P&G DINER 232 NORTH AVENUE MILLVALE, PA 15209 (412) 821-4655 WWW.LINCOLNSPGDINER.COM