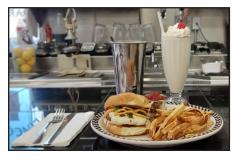

Two hotcakes with your choice of ham, bacon,

\$7.50

\$11.00

Two eggs\* served with your choice of breakfast meat (ham, bacon, sausage or turkey sausage), our famous Lyonnaise potatoes, and a short stack of Pamela's famous hotcakes.