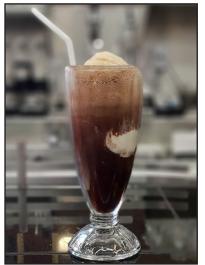

## Shake One All the Way \$5.50 Chocolate ice cream, chocolate syrup and milk, topped with

whipped cream and a cherry. \$5.50

# Shake One in the Hay

Chocolate ice cream, fresh strawberries and milk topped with whipped cream and a cherry.

## Burn One All the Wav

Milk, chocolate syrup, malted milk powder and chocolate ice cream topped with whipped cream and a cherry.